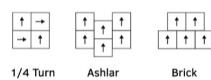

ions**

Construction Yarn Pile Weight Total Thickness Backing Tile Size Packing

## Performace

Radient PanelASTM E 648 ClassSmoke DensityASTM E662 Less thStatic PropensityAATCC 134 Less thColour Fastness to LightAATCC 16E  $\geq$ 4Dimension StabilityAACHEN  $\leq$ 0.2%Foot Traffic RecommendationHeavy CommercialAntimicrobialHealth GuardCertificatesSingapore Green La

1/12" Tufted Textured Loop Pile 100% Solution Dyed Premium Nylon 21 oz/yd2 7.2mm FlexiBac 50cm x 50cm 20 pcs per box (5m<sup>2</sup>)

ASTM E 648 Class 1 ASTM E662 Less than 450 AATCC 134 Less than 3.5KV AATCC 16E ≥4 AACHEN ≤0.2% n Heavy Commercial Health Guard Singapore Green Label Certification Singapore Green Building Product Certification (4 ticks)

## CONCEPT LOOP SQ





Steel Can







Recommended Installation Method