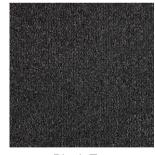

## **Specifications**

Construction Yarn Pile Weight Total Thickness Backing Tile Size Packing

## Performace

Radient PanelASTM E 648 ClassSmoke DensityASTM E662 Less thStatic PropensityAATCC 134 Less thColour Fastness to LightAATCC 16E  $\geq$ 4Dimension StabilityAACHEN  $\leq$ 0.2%Foot Traffic RecommendationHeavy CommercialAntimicrobialHealth GuardCertificatesSingapore Green La

1/12" Tufted Textured Loop Pile 100% Solution Dyed Premium Nylon 21 oz/yd2 7.2mm FlexiBac 50cm x 50cm 20 pcs per box (5m<sup>2</sup>)

ASTM E 648 Class 1 ASTM E662 Less than 450 AATCC 134 Less than 3.5KV AATCC 16E ≥4 AACHEN ≤0.2% n Heavy Commercial Health Guard Singapore Green Label Certification Singapore Green Building Product Certification (4 ticks)

## CONCEPT LOOP SQ





Steel Can







Recommended Installation Method