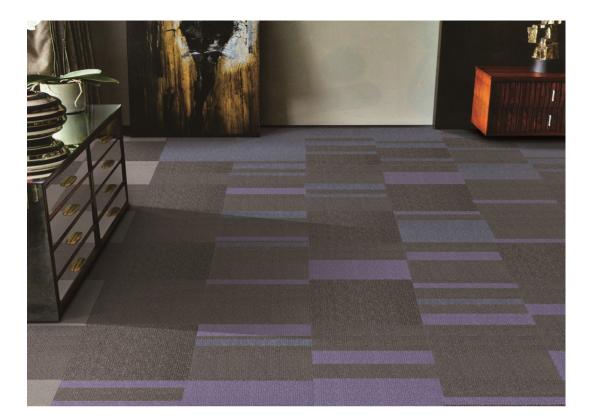

## **Specifications**

Construction Yarn Pile Weight Total Thickness Backing Tile Size Packing

## Performace

Radient PanelASTM E 648 ClassSmoke DensityASTM E662 Less thStatic PropensityAATCC 134 Less thColour Fastness to LightAATCC 16E  $\geq$ 4Dimension StabilityAACHEN  $\leq$ 0.2%Foot Traffic RecommendationHeavy CommercialAntimicrobialHealth GuardCertificatesSingapore Green La

1/12" Tufted Textured Loop Pile 100% Solution Dyed Premium Nylon 21 oz/yd2 7.2mm FlexiBac 50cm x 50cm 20 pcs per box (5m<sup>2</sup>)

ASTM E 648 Class 1 ASTM E662 Less than 450 AATCC 134 Less than 3.5KV AATCC 16E ≥4 AACHEN ≤0.2% n Heavy Commercial Health Guard Singapore Green Label Certification Singapore Green Building Product Certification (4 ticks)

## CONCEPT LOOP SQ





Steel Can







Recommended Inst