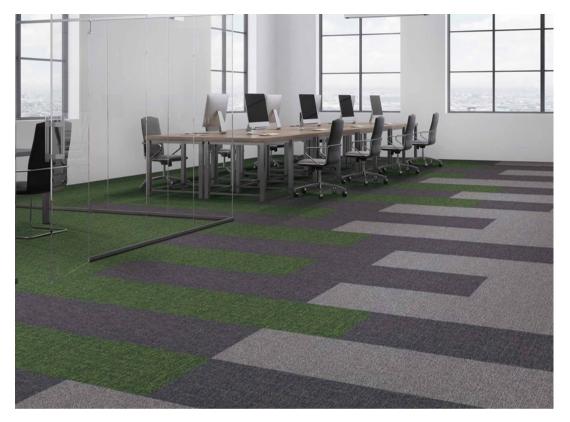

## **ELEMENT SQ**

T10801 Fossil

T10805 Smoke

T10806 Charcoal

T10808 Pewter

T10823 Denim

T10821 Emerald

## **Specifications**

Construction1/12" Tufted Multi LoopYarn100% nexlon™ Nylon

Pile Weight 16 oz/yd2 Total Thickness 7.7mm

Backing Recyclable Commercial Duraback

Tile Size 50cm x 50cm

Packing 20 pcs per box (5m<sup>2</sup>)

## <u>Performace</u>

Radient Panel ASTM E 648 Class 1
Smoke Density ASTM E662 Less than 450
Static Propensity AATCC 134 Less than 3.5KV

Colour Fastness to Light
Dimension Stability
Foot Traffic Recommendation
Antimicrobial

AATCC 16E ≥4
AACHEN ≤0.2%
Heavy Commercial
Health Guard

Certificates Singapore Green Label Certification

Singapore Green Building Product Certification

(4 ticks)