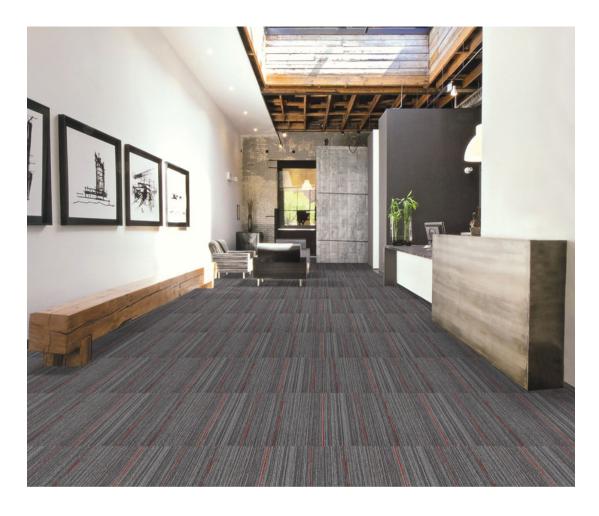

## Recommended Installation Method











Brick







## **GREYFIELD SQ**







GF12402 Orange Tint



GF12403 Red Tint



GF12404 Green Tint



**GF12405 Teal Tint** 



GF12406 Base Grey

**Specifications** Construction Yarn Dye Method Pile Weight Total Thickness Backing Tile Size

Certificates

Performace Radiant Panel **Smoke Density** Static Propensity Color Fastness to Light **Dimension Stability** Foot Traffic Recommendation TAAR Antimicrobial

Multi-Level Tufted Pattern Loop Pile BCF Synthetic Fiber 100% Solution Dyed 22 oz/yd2 7.0mm FlexiBac 50cm x 50cm

ASTM 648 Class 1 ASTM 662 Less than 450 AATCC 134 Less than 3.5Kv AATCC 16E ≥4 AACHEN ≤0.2% **General Commercial** Health Guard Singapore Green Label Certification Singapore Green Building Product

Certification (4 thicks)