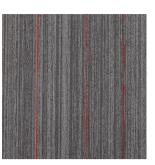

## **GREYFIELD SQ**

GF12402 Orange Tint

GF12403 Red Tint

GF12404 Green Tint

**GF12405 Teal Tint** 

GF12406 Base Grey

**Specifications** Construction Yarn Dye Method Pile Weight Total Thickness Backing Tile Size