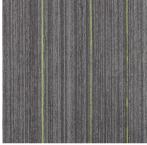

## **GREYFIELD SQ**

GF12402 Orange Tint

GF12403 Red Tint

GF12404 Green Tint

**GF12405 Teal Tint** 

GF12406 Base Grey

**Specifications** Construction Yarn Dye Method Pile Weight Total Thickness Backing Tile Size