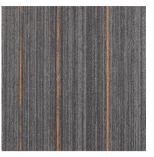

## **GREYFIELD SQ**

GF12402 Orange Tint

GF12403 Red Tint

GF12404 Green Tint

**GF12405 Teal Tint** 

GF12406 Base Grey

**Specifications** Construction Yarn Dye Method Pile Weight Total Thickness Backing Tile Size