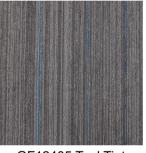

## **GREYFIELD SQ**

GF12402 Orange Tint

GF12403 Red Tint

GF12404 Green Tint

**GF12405 Teal Tint** 

GF12406 Base Grey

**Specifications** Construction Yarn Dye Method Pile Weight Total Thickness Backing Tile Size