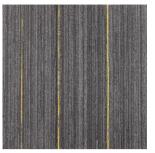

## **GREYFIELD SQ**

GF12402 Orange Tint

GF12403 Red Tint

GF12404 Green Tint

**GF12405 Teal Tint** 

GF12406 Base Grey

**Specifications** Construction Yarn Dye Method Pile Weight Total Thickness Backing Tile Size