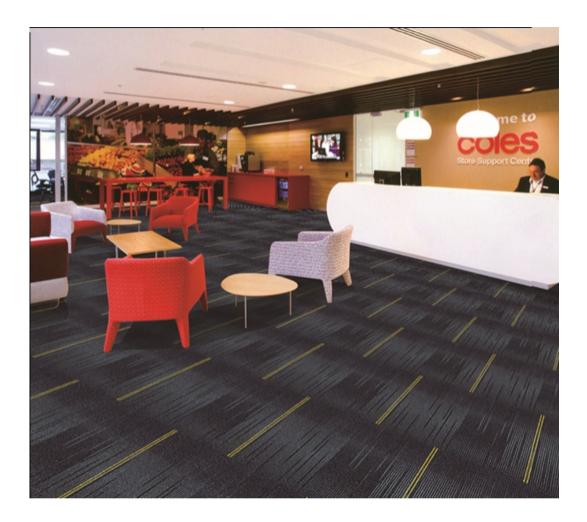

## **LINKS SQ**

Black Dirt

Blue Marker

**Burnt Tone** 

Faded Grey

Moss Black

Specifications
Construction
Yarn
Dye Method
Pile Weight
Total Thickness
Backing
Tile Size

Performace
Radiant Panel
Smoke Density
Static Propensity
Color Fastness to Light
Dimension Stability
Foot Traffic Recommendation TAAR
Antimicrobial
Certificates

Multi-Level Tufted Pattern Loop Pile BCF Synthetic Fiber 100% Solution Dyed 21 oz/yd2 7.0mm FlexiBac 50cm x 50cm

ASTM 648 Class 1
ASTM 662 Less than 450
AATCC 134 Less than 3.5Kv
AATCC 16E ≥4
AACHEN ≤0.2%
General Commercial
Health Guard
Singapore Green Label Certification
Singapore Green Building Product
Certification (4 thicks)