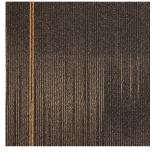

## **LINKS SQ**

Black Dirt

Blue Marker

**Burnt Tone** 

Faded Grey

Moss Black

Specifications
Construction
Yarn
Dye Method
Pile Weight
Total Thickness
Backing
Tile Size

Performace
Radiant Panel
Smoke Density
Static Propensity
Color Fastness to Light
Dimension Stability
Foot Traffic Recommendation TAAR
Antimicrobial
Certificates