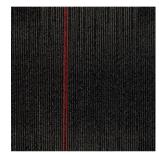

## **LINKS SQ**

Black Dirt

Blue Marker

**Burnt Tone** 

Faded Grey

Moss Black

Specifications
Construction
Yarn
Dye Method
Pile Weight
Total Thickness
Backing
Tile Size

Performace
Radiant Panel
Smoke Density
Static Propensity
Color Fastness to Light
Dimension Stability
Foot Traffic Recommendation TAAR
Antimicrobial
Certificates