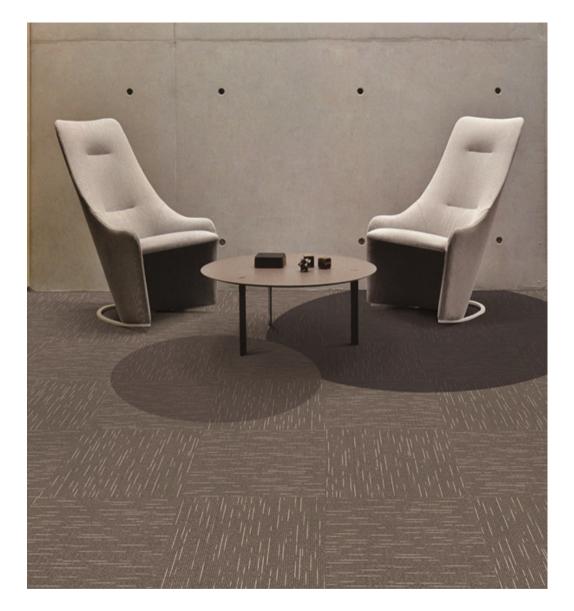

## **Metrical SQ**

Coffee Kiss

Hot Coco

Silver

Heavy Storm

Black Tyre

Mixed Denim

Specifications