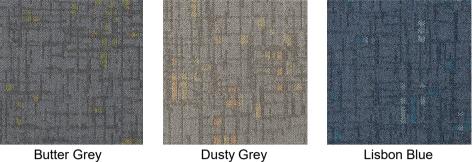

## **Specifications**

Construction Yarn Pile Weight Total Thickness Backing Tile Size Packing

## Performace

Radient Panel Smoke Density Static Propensity Colour Fastness to Light **Dimension Stability** Foot Traffic Recommendation Heavy Commercial Antimicrobial Certificates

1/12" Tufted Multi-Level Pattern Loop Pile 100% Solution Dyed Nylon 6,0 22 oz/yd2 7.00mm ComfortBac V2 50cm x 50cm 20 pcs per box (5m<sup>2</sup>)

ASTM E 648 Class 1 ASTM E662 Less than 450 AATCC 134 Less than 3.5KV AATCC 16E ≥4 AACHEN ≤0.2% Health Guard Singapore Green Label Certification Singapore Green Building Product Certification (4 ticks)

## **MOSAIC ART SQ**



Butter Grey





MoonLit Lake

Salmon Stone

## **Recommended Installation Method**







**Preferred Carpet** 

1/4 Turn Ashlar Brick

t