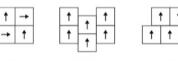

## **Recommended Installation Method**

**Preferred Carpet** 

1/4 Turn Ashlar Brick

t