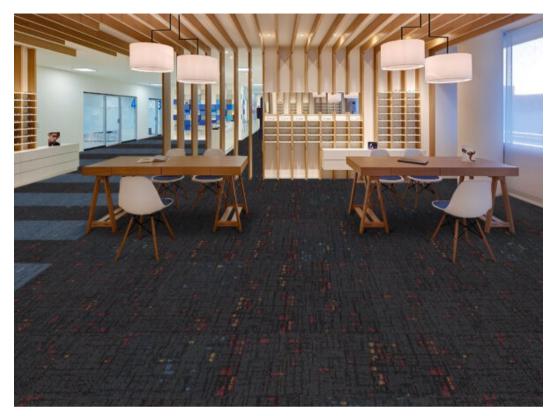

## **Specifications**

Construction Yarn Pile Weight Total Thickness Backing Tile Size Packing

## Performace

Radient Panel Smoke Density Static Propensity Colour Fastness to Light **Dimension Stability** Foot Traffic Recommendation Heavy Commercial Antimicrobial Certificates

1/12" Tufted Multi-Level Pattern Loop Pile 100% Solution Dyed Nylon 6,0 22 oz/yd2 7.00mm ComfortBac V2 50cm x 50cm 20 pcs per box (5m<sup>2</sup>)

ASTM E 648 Class 1 ASTM E662 Less than 450 AATCC 134 Less than 3.5KV AATCC 16E ≥4 AACHEN ≤0.2% Health Guard Singapore Green Label Certification Singapore Green Building Product Certification (4 ticks)

## **MOSAIC ART SQ**



Butter Grey





MoonLit Lake

Salmon Stone

## **Recommended Installation Method**







**Preferred Carpet** 

1/4 Turn Ashlar Brick

t