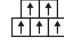

## PRO IMPRESSIONS SQ

IMP01 Smokey Streets

IMP02 Street Greens

IMP03 Street Blues

Specifications Construction Yarn

Dye Method Pile Weight Pile Height Backing Tile Size Packing

Performace Fire Class

Static Control

Area of use

Colourshift Technology – Multi Level Loop 100% High Performance Olefin Solution Dyed 884 g/m2 7..0mm PVC Reinforced with Fibreglass (Heavy Duty) 50cm x 50cm 20 pcs (5 m2)

Bfl-s1 (EN-13501-1:2007+A1:2009)

Pass

Heavy Commercial

Brick